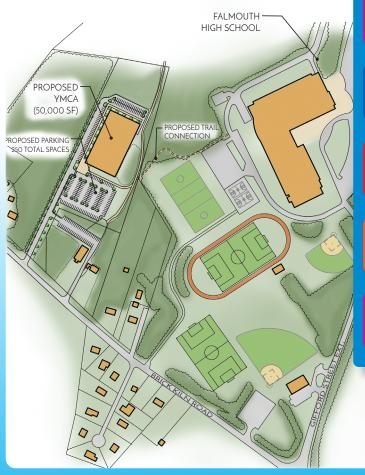

ospital



### IN 2019 THE UPPER CAPE Y...

Children in childcare programs (North Falmouth Congregational Church and Falmouth Hospital:

104

Meals delivered to eligible children from the Upper Cape:

43,200

Children enjoyed Upper Cape YMCA Summer Camps:

**673** 

Children in Before
& Afterschool programs: \*\*

590

#### **WE ARE PLANNING TO ADD WALLS!**

- A group of volunteers has been hard at work to make the dream of a Y facility a reality
- Research indicates that a Y would be a positive addition to the Upper Cape Community
- A location has been secured and the due diligence has begun
- Our goal is to provide an environmentally friendly facility
- The planning for a capital campaign to build a local Y has started and needs professional leadership





### PRELIMINARY SITE DIAGRAM



# FUNDS NEEDED AND RAISED TO DATE

NEW SITE ANALYSIS \$2,500 RAISED TO DATE



MARKET FEASIBILITY STUDY \$35,000 RAISED TO DATE



FUNDRAISING FEASIBILITY
STUDY \$35,000
RAISED TO DATE



SCHEMATIC DESIGN \$45,000 RAISED TO DATE



SITE PERMITTING & DUE DILIGENCE \$30,000 NEEDED



UPPER CAPE Y SCHOLARSHIPS \$15,000 NEEDED

CAPITAL CAMPAIGN CONSULTANTS \$75,000 NEEDED

 $\mathring{\bigcirc}$ 

|           | ders Fundraising Drive, with a gift of:                                         |
|-----------|---------------------------------------------------------------------------------|
| ⊅         | 100                                                                             |
| <b>\$</b> | 1000  \$2500  \$5000                                                            |
| 0         | the